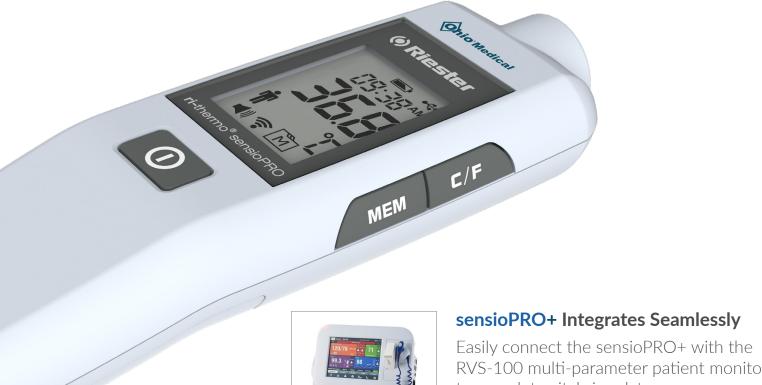

# ri-thermo® sensioPRO+

Non-Contact, Clinical Grade, Infrared Forehead Thermometer With Bluetooth® Connectivity

#### Ease of Use

- Memory recall: 30 measurement storage
- Backlit LED screen
- Single hand operation

RVS-100 multi-parameter patient monitor to complete vital sign data.