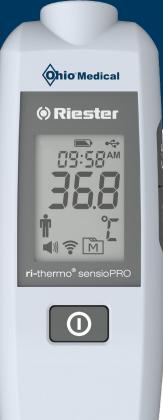

# ri-thermo® sensioPRO+

Non-Contact, Clinical Grade, Infrared Forehead Thermometer With Bluetooth® Connectivity

The ri-thermo® sensioPRO+ non-contact infrared thermometer is accurate and fast, helping minimize cross contamination. Clinical grade forehead temperature measurements, calibrated to an oral body temperature reference.

#### Ease of Use

- Memory recall: 30 measurement storage
- Backlit LED screen
- Single hand operation